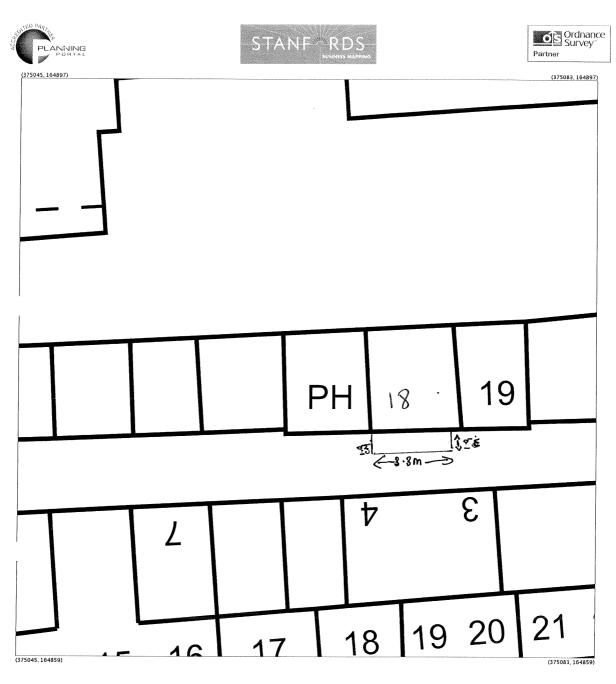

#### 5 THE REPORT

- 5.1 An application has been received for permission to provide facilities on the highway in respect of **Roscoff Deli**, 18 Northumberland Place, Bath BA1 5AR (Annex A).
- 5.2 The application is for permission to place **3 tables** on the highway outside the premises, along with appropriate seating (site plan attached at *Annex B*).
- 5.3 The Council's standard conditions for permission to place tables and chairs on the highway are attached at *Annex C*.
- 5.4 The size of the area applied for is 3.3 m x 1.90 m.
- 5.5 The times applied for are:

Monday to Saturday from 07:00 to 19:00 hours Sunday from 09:00 to 19:00 hours

5.6 The existing permit which expired on 31st March 2014 permitted the following:

3 tables on the highway outside the premises along with appropriate seating

Size of the area: 3.3 m x 1.06 m

Times: Monday to Saturday from 07:00 to 19:00 hours
Sunday from 09:00 to 19:00 hours

- 5.7 The **changes** since the last permit issued are; an **increase in the size of the area** from 3.3 m x 1.06 m to 3.3 m x 1.90 m.
- 5.8 A notice was placed on the highway on 24<sup>th</sup> February 2014 (*Annex D*). The application was also placed on the Council's website.
- 5.9 An objection has been received from **Bath & North East Somerset Council**, **Highways Department**. The grounds for objection allege granting the application would lead to obstruction of the highway.

#### **SITE PLAN**

## Bath & North East Somerset Council Rsocoff Deli, 18 Northumberland Place Amenities on the Highway Scale 1:156 Compiled by Kirsty Morgan on 9 April 2014

Reproduced from the Ordnance Survey mapping with the permission of the Controller of Her Majesty's Stationery Office @ Crown CopyrightLicense number 100023334 Unauthorised reproduction infringes Crown copyright and may lead to prosecution or civil proceedings.