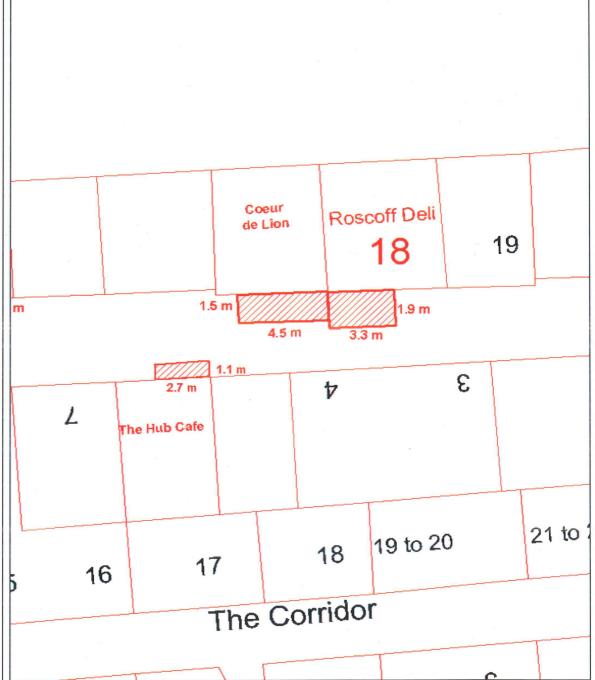

#### 5 THE REPORT

- 5.1 An application has been received for permission to provide facilities on the highway in respect of **Roscoff Deli**, 18 Northumberland Place, Bath BA1 5AR (Annex A).
- 5.2 The application is for permission to place **3 tables** on the highway outside the premises, along with appropriate seating (site plan attached at *Annex B*).
- 5.3 The Council's standard conditions for permission to place tables and chairs on the highway are attached at *Annex C*.
- 5.4 The size of the area applied for is 3.3 m x 1.90 m.
- 5.5 The times applied for are:

Monday to Saturday from 07:00 to 19:00 hours Sunday from 09:00 to 19:00 hours

5.6 The existing permit which expired on 31st March 2014 permitted the following:

3 tables on the highway outside the premises along with appropriate seating

Size of the area: 3.3 m x 1.06 m

Times: Monday to Saturday from 07:00 to 19:00 hours
Sunday from 09:00 to 19:00 hours

- 5.7 The **changes** since the last permit issued are; an **increase in the size of the area** from 3.3 m x 1.06 m to 3.3 m x 1.90 m.
- 5.8 A notice was placed on the highway on 24<sup>th</sup> February 2014 (*Annex D*). The application was also placed on the Council's website.
- 5.9 An objection has been received from **Bath & North East Somerset Council**, **Highways Department**. The grounds for objection allege granting the application would lead to obstruction of the highway.

I have taken a look at this on site, and have also received comments from the Highway Inspector.

The increased area proposed for tables and chairs is currently being used on site and extends across the pedestrianized route of Northumberland Place such that there is only a residual 1.4m width which is not considered acceptable for this well used pedestrian route. A minimum of 2m is generally required.

The Highway Inspector has also commented that this area is already too cramped, and therefore we are bound to raise an objection.

Regards

Amanda